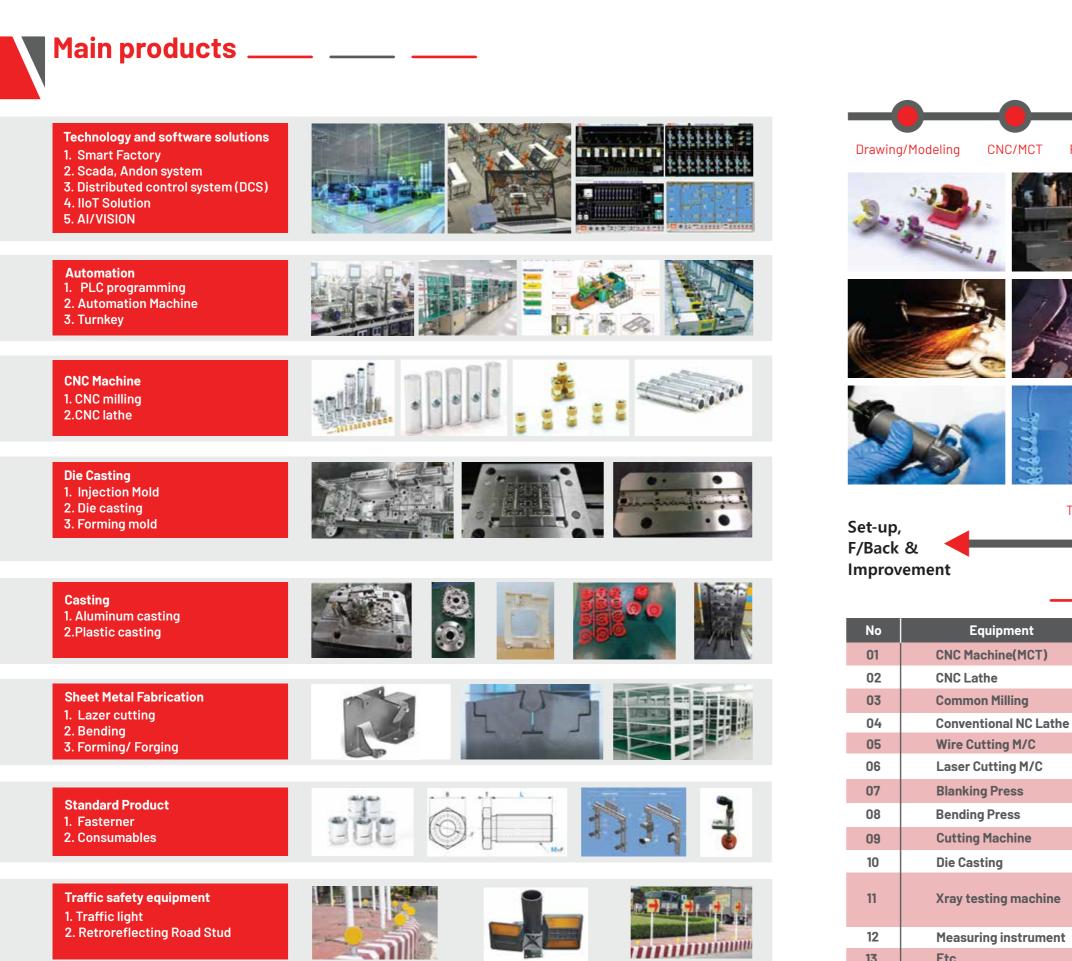

AMA specializes in development, design, mold, extrusion/injection, processing, painting/plating, controlling, assembling, installation, etc.

In order to become an expert in each field of production facilities and automation, we are trying our best until our customers are satisfied.

Thank you.

| Company Name        | AMA VINA                                                               |
|---------------------|------------------------------------------------------------------------|
| Representative      | VU VAN MANH                                                            |
| Founded Time        | Oct. 2016                                                              |
| Capital             | AMA HOLIDINGS \$ 7M, AMA \$ 2M                                         |
| Revenue             | \$ 8.05M (2022)                                                        |
| Employees           | Total 298                                                              |
| Area                | Ha Noi 1,980m2, Bac Ninh 12,000m², Bac Giang 52,000m²                  |
| Main business lines | Automation equipment/Tool manufacturing/<br>Mass processing/Daicasting |